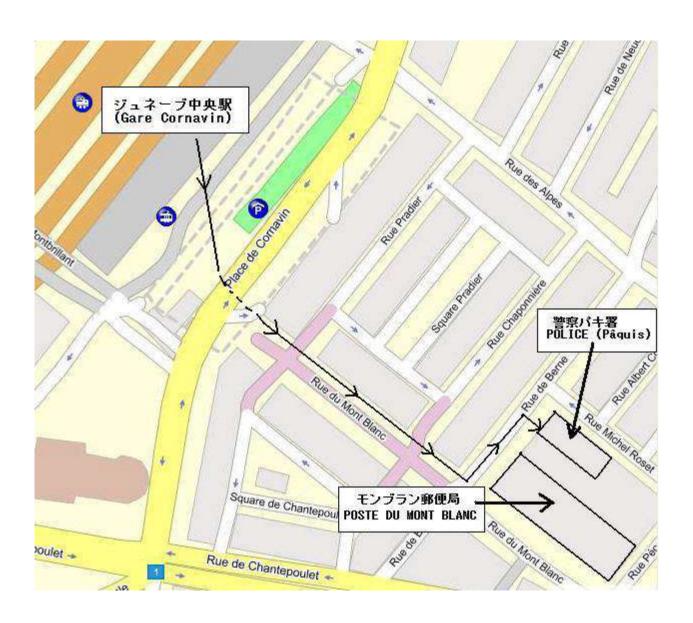

# 2 最寄りの警察への盗難届出

最寄りの警察で盗難届(DEMANDE DE DECLARATION DE PLANTE)を提出してください。その際、盗難にあった物を全て申告し、盗難証明書(ATTESTATION DE DEPOT DE PLANT)に記載してもらってください。旅行保険の請求やパスポート(旅券)の紛失届出の際に必要になります。

※盗難届の内容については、7~10頁をご覧ください。

国鉄ジュネーブ中央駅 (コルナヴァン駅) の駅前近くにあるジュネーブ警察・パキ署 (Poste de police des Pâquis, Rue de Berne 6, 1202 Genève) 及びジュネーブ空港 (Aéroport International de Genève, 1215 Genève 15, 地上階) は、年中無休24時間対応です。(下記地図でジュネーブ警察・パキ署への道順をご確認ください。) なお、その他の最寄りの警察署の場所は、当館HPトップページ【生活情報】欄にリンクを掲載しています。