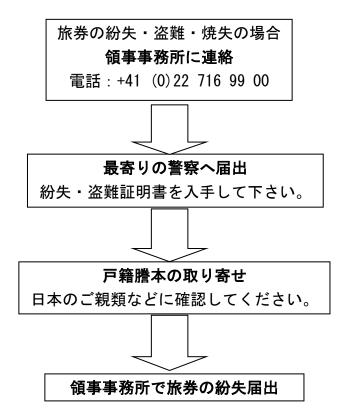

# 旅行中に盗難にあったら

貴重品の盗難にあった場合は、早急に以下の対応をお願いします。

- 1 パスポート(旅券)等の再発行
- 2 最寄りの警察への盗難届出
- 3 クレジットカードの停止
- 4 帰国航空チケットの確認
- 5 携帯電話の処置
- 6 旅行・帰国資金の確保

## 1 パスポート(旅券)等の再発行

旅券の紛失・盗難に遭われた方は、当事務所で紛失の届出を行い、新たに旅券または帰国の ための渡航書の発給申請を行ってください。

なお、紛失届出により、紛失・盗難にあった旅券は失効しますので、後日見つかった場合で も使用することはできません。ご注意ください。

#### お問い合わせ先

在ジュネーブ領事事務所

住 所: Rue de Lausanne 82, 1202 GENEVE, SWITZERLAND

電話: +41 (0)22 716 99 00 FAX: +41 (0)22 716 99 01

E-mail: consulate@br.mofa.go.jp

WEB: http://www.geneve.ch.emb-japan.go.jp/itprtop\_ja/index.html

# 2 最寄りの警察への盗難届出

最寄りの警察で盗難届(DEMANDE DE DECLARATION DE PLANTE)を提出してください。その際、盗難にあった物を全て申告し、盗難証明書(ATTESTATION DE DEPOT DE PLANT)に記載してもらってください。旅行保険の請求やパスポート(旅券)の紛失届出の際に必要になります。

※盗難届の内容については、7~10頁をご覧ください。

国鉄ジュネーブ中央駅 (コルナヴァン駅) の駅前近くにあるジュネーブ警察・パキ署 (Poste de police des Pâquis, Rue de Berne 6, 1202 Genève) 及びジュネーブ空港 (Aéroport International de Genève, 1215 Genève 15, 地上階) は、年中無休24時間対応です。(下記地図でジュネーブ警察・パキ署への道順をご確認ください。) なお、その他の最寄りの警察署の場所は、当館HPトップページ【生活情報】欄にリンクを掲載しています。