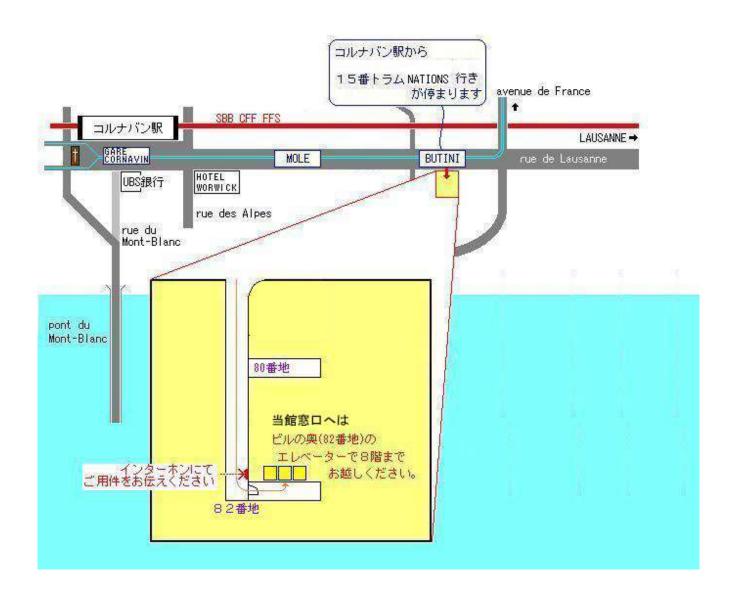

#### お問い合わせ先

在ジュネーブ領事事務所

住 所: Rue de Lausanne 82, 1202 GENEVE, SWITZERLAND

電話: +41 (0)22 716 99 00 FAX: +41 (0)22 716 99 01

E-mail: consulate@br.mofa.go.jp

WEB: http://www.geneve.ch.emb-japan.go.jp/itprtop\_ja/index.html

## 当事務所へのアクセス

コルナバン駅(Gare Cornavin)よりトラム 15番(NATIONS 行)に乗車し「**Butini**」で下車。目の前に 80番地ビルがあります。同ビルのアーケードを更に奥に進み、<u>82番地</u>の入り口にて インターフォンで用件をお伝えいただき、 エレベーターで 8階までお越し下さい。